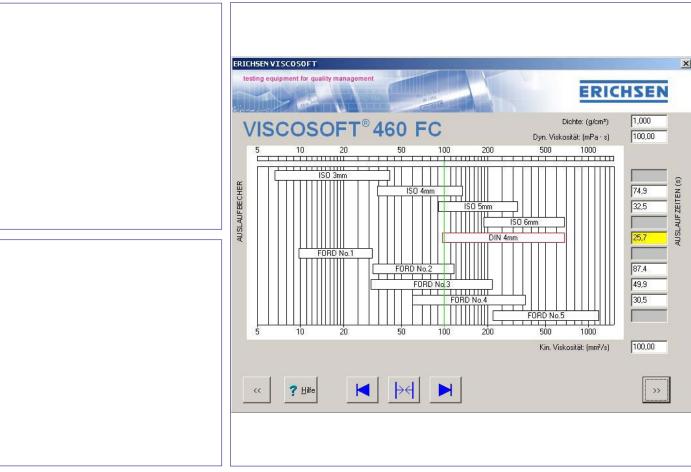

## VISCOSOFT® 460 FC

Software for rapid conversion between viscosity and efflux time to be used with standardized flow cups.

- The clearly arranged graphics immediately show the measuring ranges of the standardized flow cups (DIN, ISO, ASTM)
- Relation between efflux time and viscosity (kinematic and dynamic) in a diagram
- Helps to select the appropriate flow cup
- Comfortable conversion by numerical input of values for viscosity, efflux time or density
- Indicates simultaneously the efflux times of flow cups with overlapping measuring ranges
- Converts between dynamic and kinematic viscosity
- Easy handling by operating a few keys by using the mouse
- Operating instructions in English/ French/German
- System requirements: Windows 98, 98 SE, 98 ME, 2000, XP oder NT

Screenshot VISCOSOFT® 460 FC

| Order Information |                               |
|-------------------|-------------------------------|
| Order No.         | Product Name                  |
| 0173.01.31        | ViscoSoft® 460 FC<br>(CD-ROM) |