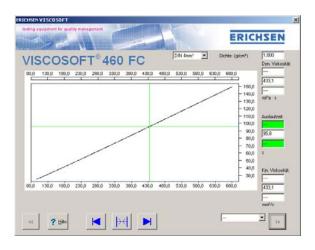

## VISCOSOFT® 460 FC

Software for rapid conversion between viscosity and efflux time to be used with standardized flow cups.

- The clearly arranged graphics immediately show the measuring ranges of the standardized flow cups (DIN, ISO, ASTM)
- Relation between efflux time and viscosity (kinematic and dynamic) in a diagram
- Helps to select the appropriate flow cup
- Comfortable conversion by numerical input of values for viscosity, efflux time or density
- Indicates simultaneously the efflux times of flow cups with overlapping measuring ranges
- Converts between dynamic and kinematic viscosity
- Easy handling by operating a few keys by using the mouse
- Operating instructions in English/ French/German
- System requirements: Windows 98, 98 SE, 98 ME, 2000, XP oder NT

Screenshot VISCOSOFT® 460 FC

| Order Information |                               |
|-------------------|-------------------------------|
| Order No.         | Product Name                  |
| 0173.01.31        | ViscoSoft® 460 FC<br>(CD-ROM) |