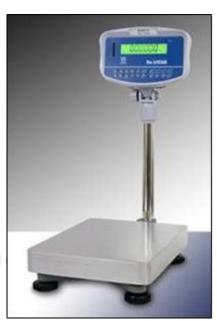

## PLATFORMS WITH COLUMN-MOUNTED READING UNIT PTF-BA200 Series

## **FUNCTIONS:**

- Weight readout
- Percentage weight
- Stainless steel weighing platform
- Painted steel frame and structure
- ABS terminal structure
- Reading unit with 52 mm backlit LCD display and 7 command key
- 230V electrical power adapter included
- Built-in rechargeable battery provides power for 90 hours continual use