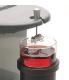

#### **EQUIPMENT**

- Manual adjustable lab jack
- Thermometric probe PT 100 1/3 DIN:, temperature range: 0-50°C, Accuracy: ±0.05°C, Readability: 0.1 °C
- Glass plates (dimensions 24×24×0.15 mm)
- Suspended system for the arrangement of glass plate
- Glass container for liquid sample

#### **ACCESSORIES ON REQUEST**

Platinum Wilhelmy plate Platinum Du Nouy ring

Floater calibrated in weight and in volume and double wall cylinder for density measurement:

- range of measure for the density: 0.5 ÷ 2.25 g/cm3
- readability: 0,00005 g/cm3
- reproducibility: ± 0,00005 g/cm3