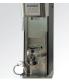

### DIGITAL TENSIOMETER Mod. DCA

#### **GENERAL FEATURES**

- Display of surface tension value expressed in mN/m (dyne/cm) measured with the Wilhelmy method
- Precision: ± 0.02 mN/m (dyne/cm)
- Capacity: 1-1000 mN/m resolution 0.01 mN/m
- Max capacity: 110 g
- Autocalibration with internal mass
- Power source: 230 V -15% +10% by external power supply, 50 Hz
- Power consumption: 10 VADimensions: 210x370x380 mm.
- Weight: 8 Kg

#### **EQUIPMENT**

- Manual adjustable lab jack
- Thermometric probe PT 100 1/3 DIN:, temperature range: 0-50°C, Accuracy: ±0.05°C, Readability: 0.1 °C
- Glass plates (dimensions 24×24×0.15 mm)
- Suspended system for the arrangement of glass plate
- Glass container for liquid sample