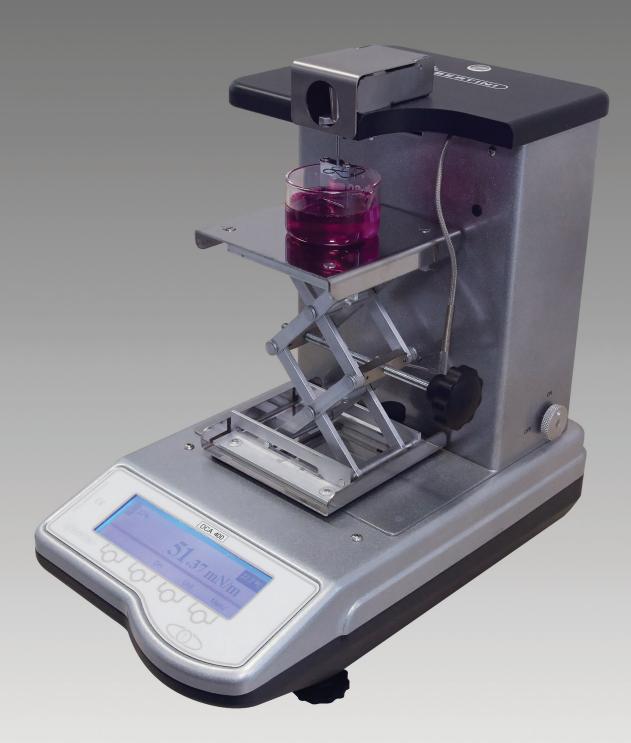

### DIGITAL TENSIOMETER Mod. DCA

#### **GENERAL FEATURES**

- Display of surface tension value expressed in mN/m (dyne/cm) measured with the Wilhelmy method
- Precision: ± 0.02 mN/m (dyne/cm)
- Capacity: 1-1000 mN/m resolution 0.01 mN/m
- Max capacity: 110 g
- Autocalibration with internal mass
- Power source: 230 V -15% +10% by external power supply, 50 Hz
- Power consumption: 10 VADimensions: 210x370x380 mm.
- Weight: 8 Kg

#### **EQUIPMENT**

- Manual adjustable lab jack
- Thermometric probe PT 100 1/3 DIN:, temperature range: 0-50°C, Accuracy: ±0.05°C, Readability: 0.1 °C
- Glass plates (dimensions 24×24×0.15 mm)
- Suspended system for the arrangement of glass plate
- Glass container for liquid sample