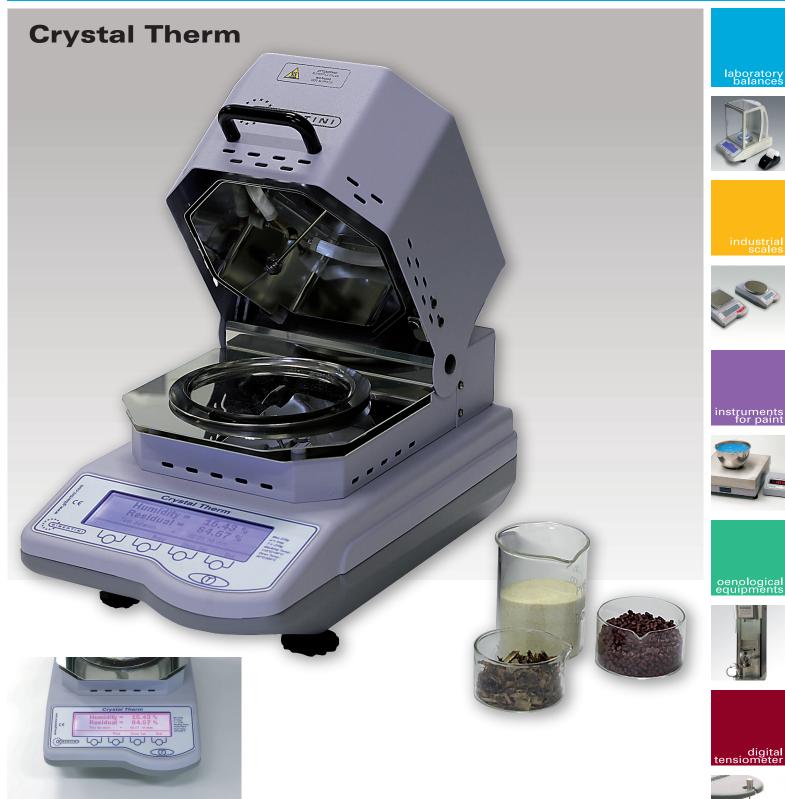

# MOISTURE BALANCE MOD. CRYSTALTHERM

#### General main characteristics

- Max capacity 210 g
- Readability 1 mg Repeatability ± 1 mg
- Moisture accuracy +/- 0,01% with minimum weight of 10g
- Moisture repeatability +/- 0,02% with minimum weight of 10g
- Pan diameter 120mm
- User friendly graphical display for results and product set up
- Minimum sample weight 500 mg
- Programmable sampling time from 1 minute to 8 hours
- Oven temperature from 40° to 200° C, Fahrenheit/Celsius scale selected from keypad
- Memory to store 10 product testing parameters
- TIMER or DATA STABLE sample processing (time/temperature or weight loss depending)
- Beeper alarm indicates end of test
- RS 232 for printing, PC connection
- On/off oven function

## Standard equipment

- 100 aluminum foil disks, forceps, 3 pans of 120 mm diameter
- 1 calibration mass 100g F1 class