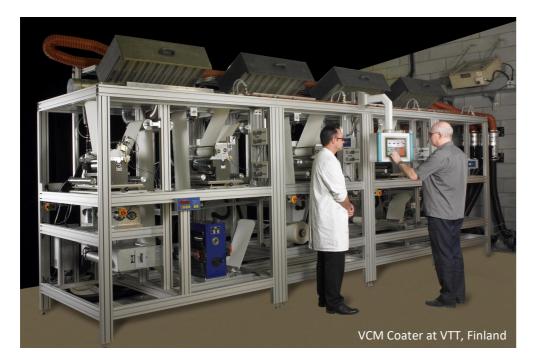

### **VCM Coater**

### **VCM Coater**

For many years RK has been designing and building Versatile Converting Machines (VCM) for R&D, Pilot and Production applications used across many different types of industries. The VCM is optimised to the specific requirements of each process and can utilise higher specification drives, tension and web control equipment. The heavier framework also enables wider and heavier substrates to be processed while still allowing considerable flexibility to expand or modify the machine as developments or applications change.