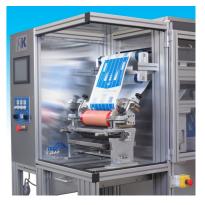

### **VCML Lab/Pilot Coater**

The VCML is designed to print, coat and laminate all types of flexible webs such as papers, films, and metallic foils on a reel-to-reel basis. With the ability to apply various coatings such as inks, paints, varnishes, adhesives both solvent and water based, by various application methods, this makes the VCML particularly useful for product development, quality control and small scale production for low volume of a specialised product.

#### **Main Features**

- Touch screen control system with graphical set-up and operating instructions.
- Servo drive with a speed range of 1-70 m/min.
- Rigid aluminium framework.
- Integrated electrical and pneumatic controls.