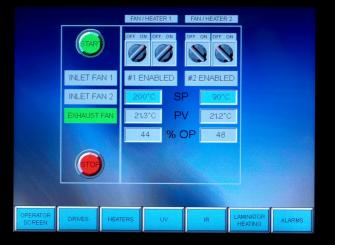

Lab/Pilot Coater**



Coating Station in optional ATEX Zone

- Head mounting station with tray lift and trough. •
- Laminator station with adjustable pneumatic nip. .
- Servo drive with a speed range of 1-70 m/min. ٠

#### Touch screen control system



#### VCML APPLICATIONS

- Meter Bar
- Gravure
- Direct Gravure
- Reverse Gravure
- Offset Gravure
- Differential Offset Gravure •
- Flexo •
- Knife Over Roll
- Slot Die
- Rotary Screen
- Air Knife
- Hot Melt extrusion

#### VCML Reference List

- Aitex, Spain
- Avery Dennison
- Brady
- Cosmo Films
- DSM Resins
- Gascogne Emballage
- HB Fuller
- Henkel
- Honeywell, USA
- Innovia
- Matsuo Sangyo Co Ltd
- Medherant

- Rotoflex • SCG Chemicals
- Shin Etsu Inc
- Sigmund Lindner GmbH
- Solvin
- Temptime
- TokyoCello Label
- Toppan
- - withheld.



#### **VCML** OPTIONS

- Electronic tension control
- Hot air drying
- Heated laminator
- UV Curing
- Infra red
- Corona treatment
- Edge guide
- ATEX coating zone

• Zeon Corporation Takaota Plant

• Further machines installed—names