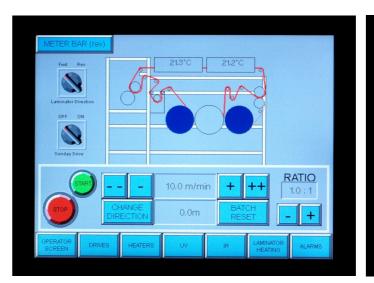

#### Touch screen control system

#### VCML APPLICATIONS

- Meter Bar
- Gravure
- Direct Gravure
- Reverse Gravure
- Offset Gravure
- Differential Offset Gravure •
- Flexo •
- Knife Over Roll
- Slot Die
- Rotary Screen
- Air Knife
- Hot Melt extrusion