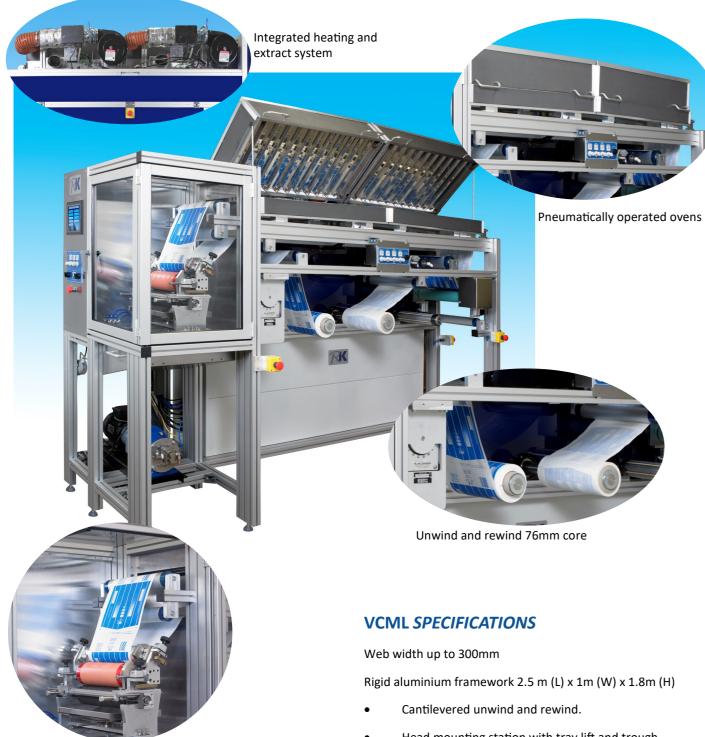

### **VCML Lab/Pilot Coater**

The VCML is designed to print, coat and laminate all types of flexible webs such as papers, films, and metallic foils on a reel-to-reel basis. With the ability to apply various coatings such as inks, paints, varnishes, adhesives both solvent and water based, by various application methods, this makes the VCML particularly useful for product development, quality control and small scale production for low volume of a specialised product.

#### **Main Features**

- Touch screen control system with graphical set-up and operating instructions.
- Servo drive with a speed range of 1-70 m/min.
- Rigid aluminium framework.
- Integrated electrical and pneumatic controls.

## **VCML Lab/Pilot Coater**

Coating Station in optional ATEX Zone

- Head mounting station with tray lift and trough. •
- Laminator station with adjustable pneumatic nip. .
- Servo drive with a speed range of 1-70 m/min. ٠