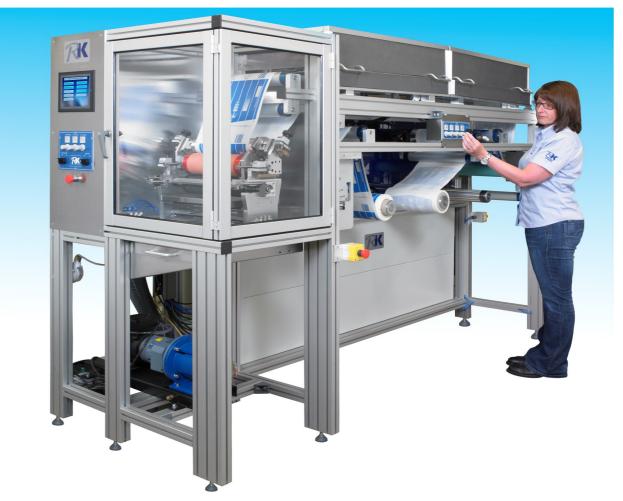

### **VCML Lab/Pilot Coater**

The VCML is designed to print, coat and laminate all types of flexible webs such as papers, films, and metallic foils on a reel-to-reel basis. With the ability to apply various coatings such as inks, paints, varnishes, adhesives both solvent and water based, by various application methods, this makes the VCML particularly useful for product development, quality control and small scale production for low volume of a specialised product.

#### **Main Features**

- Touch screen control system with graphical set-up and operating instructions.
- Servo drive with a speed range of 1-70 m/min.
- Rigid aluminium framework.
- Integrated electrical and pneumatic controls.

## **VCML Lab/Pilot Coater**

Coating Station in optional ATEX Zone

- Head mounting station with tray lift and trough. •
- Laminator station with adjustable pneumatic nip. .
- Servo drive with a speed range of 1-70 m/min. ٠